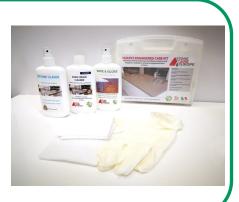

# **QUARTZ ENGINEERED CARE KIT**

MAINTENANCE CARE KIT FOR QUARTZ ENGINEERED STONES

## Contains:

- 200ml STONE CLEAN: ANTIBACTERIAL pH NEUTRAL BIODEGRADABLE CLEANING DETERGENT Ready to use product. Spray the detergent onto the surface and clean using one of the white cloths provided. Once the surface is clean, it is most important to rinse any excess residue left with clean water.
- 200g NANO CREAM CLEANER: ABRASIVE PASTE CREAM FOR DAILY OR WEEKLY <u>CLEANING.</u>

 200ml - WIPE & GLOSS: CLEANS AND REVIVES SHINE ON POLISHED SURFACES.
Shake bottle well before use.

Spray Wipe & Gloss onto work surface and in circular movements using white cloth provided buff and wipe off. If required use rubber gloves provided to avoid any possible skin irritations. (Not suitable for honed / matt surface finishes or floor areas)

### Accessories:

- n.1 Pair Rubber Gloves
- n.2 Re-usable White Cloths
- n.1 White Scouring Pad

Nano Technology

<u>Warranty:-</u>The technical advice whether verbal or in writing or by way of trials are given in good faith but without warranty. The application use or processing of the products are beyond our control and should be tested for their suitability and therefore your own responsibility. In no event shall **STONE CARE EUROPE** be liable to the customer or anyone else for incidental or consequential damages, however occasioned. <u>ALWAYS TEST FIRST</u>